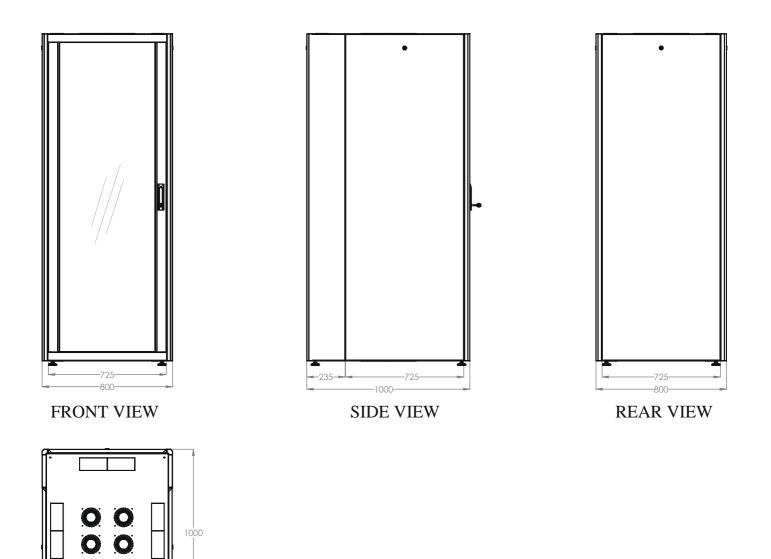

RAL 9005 Black

RAL 7035 Light Grey

19" DYNAmic Basic Cabinets / W:800mm D:1000mm Drawings

TOP VIEW

19" DYNAmic Basic Cabinets W:800mm D:1000mm Drawings

\* Please add 30mm to H mm once used with Leveling Feet, add 80mm to H mm once used with castor set. \*\* See min and max Adjustable depth variations on drawings.