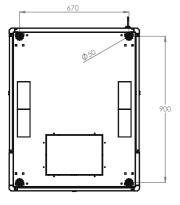

RAL 9005 Black

RAL 7035 Light Grey

19" DYNAmic Basic Cabinets / W:800mm D:1000mm Drawings

TOP VIEW

19" DYNAmic Basic Cabinets W:800mm D:1000mm Drawings

\* Please add 30mm to H mm once used with Leveling Feet, add 80mm to H mm once used with castor set. \*\* See min and max Adjustable depth variations on drawings.