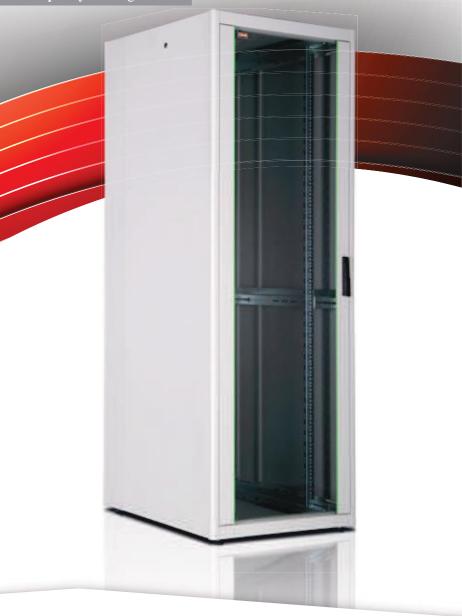

Width: 800 mm. Depth: 1000 mm.

DYNAmic series Networking Enclosures, with 19" w:800mm and d:1000mm physical sizes, with max internal usable depth, and 42U height.

All W=800mm model cabinets are constructionally proper for the Vertical Cable Management systems. The Lande 800 wide segment designed with highly efficient and customer friendly vertical cable management panel. Decorative Aluminium extruded snap locking front cover panel.

RAL 9005 Black

RAL 7035 Light Grey

19" DYNAmic Basic Cabinets / W:800mm D:1000mm Drawings

TOP VIEW

19" DYNAmic Basic Cabinets W:800mm D:1000mm Drawings

\* Please add 30mm to H mm once used with Leveling Feet, add 80mm to H mm once used with castor set. \*\* See min and max Adjustable depth variations on drawings.