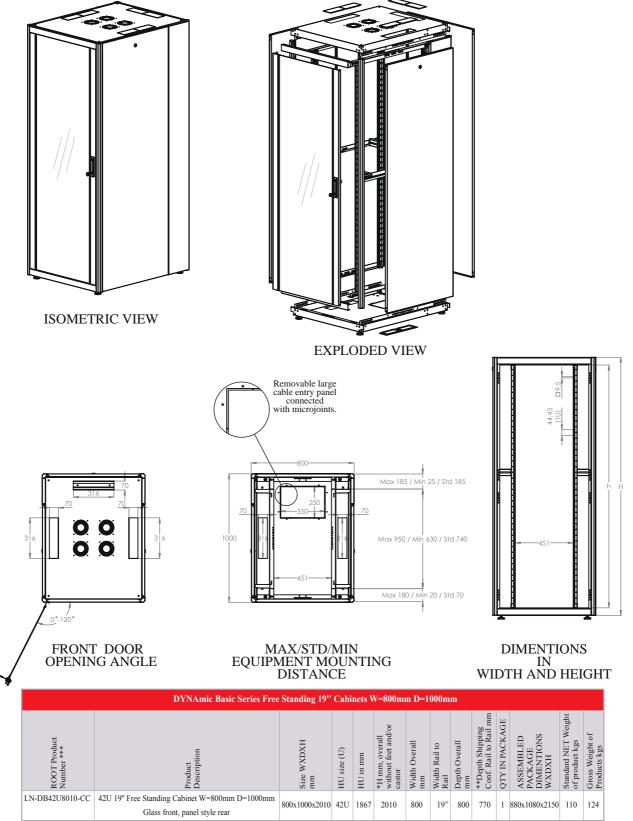

## 19" DYNAmic Basic Free Standing Cabinets

Width=800mm Depth=1000mm Standard Heights:

42U heights:

Standards, and Compliances:

ISO 9001:2008 Quality Management System

EN 61587 -1:2012 Mechanical Structures for Electronic Equipment

IEC 297-1, 19" mounting IEC 297-2 Overall cabinet dimentions

**CE conform to** EN 60950-1:2006 Information Technology Equipment – Safety – Part-1-General Requirements

Environment Friendly; \*ISO 14001 Environmental Management System \*Environmental awareness \*RoHS compliancy \*% 100 Recyclable Material Load Capacity: 600 kgs.

Width: 800 mm. Depth: 1000 mm.

DYNAmic series Networking Enclosures, with 19" w:800mm and d:1000mm physical sizes, with max internal usable depth, and 42U height.

All W=800mm model cabinets are constructionally proper for the Vertical Cable Management systems. The Lande 800 wide segment designed with highly efficient and customer friendly vertical cable management panel. Decorative Aluminium extruded snap locking front cover panel.

RAL 9005 Black

RAL 7035 Light Grey

19" DYNAmic Basic Cabinets / W:800mm D:1000mm Drawings

TOP VIEW

19" DYNAmic Basic Cabinets W:800mm D:1000mm Drawings

\* Please add 30mm to H mm once used with Leveling Feet, add 80mm to H mm once used with castor set. \*\* See min and max Adjustable depth variations on drawings.

\*\*\* CC= LG for Light Grey RAL 7035 & BL for Black RAL 9005 for customers to define while ordering. \*\*\*\* Unless defined delivery is in Flat Pack, Please add A notation to The Part number for assembled delivery ie. LN-DB42U8010-CC-A

\*\*\*\*\* The Logistical information provided in above chart is based on assembled product since packing details of flat-pack is changing based on transport vehicle and the delivery

location. Please consider delivery notes, packing lists and recent data provided with the logistics services of Lande.